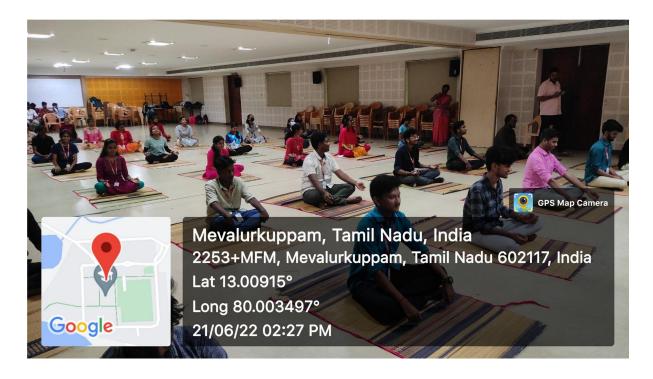

# **REC Campus View**



#### **Outdoor Games**

## Basketball Court - 867.81 Sq. m



#### **Football Ground**



## **Football Ground**



## **Basketball Court Men**



Ball Badminton - 559.43 Sq. m





## Cricket Net for Practice - 95.4 Sq. m





## Volleyball Court with Fencing - 558.06 Sq. m





Kho-Kho 432 Sq. m





# Handball Court 800 Sq. m



Futsal Field 800 Sq. m



## **Relay Girls**



## **Relay Boys**



### Indoor Stadium -1335 Sq. m



#### **Shuttle Badminton**



#### **Table Tennis Doubles**



## **CHESS**



## Auditorium





## **Independence Day Celebration at Seminar hall**



Our College Musical band Unison Performance in Independence Day 2021



#### **Musical Instruments**



#### **YOGA DAY**



## **Boys Hostel Gym**





#### **Ladies Hostel GYM**



## **Boys Hostel-New Building**



#### **G Block Gents Hostel**



#### **Boys New Hostel**



#### **Ladies Hostel**



#### **Health Center**



#### **Consultation room**







## **Beds Facility**



## **Electrical facility**





## **Solar System**



**Transport** 



**Fuel Station** 



## **Sewage Treatment Plant**



## **RO Plant**



## **Rain Water Harvesting**



#### **HUT CAFETERIA**



## **Coffee and Tea shop**



#### **REC CAFE**



CAFÉ – NEAR EB BLOCK



#### **Canteen Block**



## **Dining Room**



## **Boys Hostel Mess Hall**



## **XEROX, PRINTOUT & STATIONERY**



## **Eco friendly Vehicles**

## Solar Bike



E Cycle



## **Battery Operated Car**



## **Fire Safety Equipments**