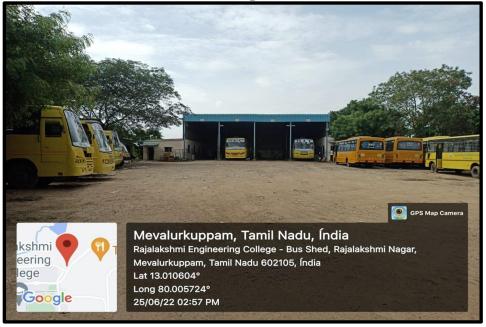

th Fencing - 558.06 Sq. m





Kho-Kho 432 Sq. m





# Handball Court 800 Sq. m



Futsal Field 800 Sq. m



## **Relay Girls**



## **Relay Boys**



### Indoor Stadium -1335 Sq. m



#### **Shuttle Badminton**



#### **Table Tennis Doubles**



## **CHESS**



## Auditorium





## **Independence Day Celebration at Seminar hall**



Our College Musical band Unison Performance in Independence Day 2021



#### **Musical Instruments**



#### **YOGA DAY**



## **Boys Hostel Gym**





#### **Ladies Hostel GYM**



## **Boys Hostel-New Building**



#### **G Block Gents Hostel**



#### **Boys New Hostel**



#### **Ladies Hostel**



#### **Health Center**



#### **Consultation room**







## **Beds Facility**



## **Electrical facility**





## **Solar System**



**Transport** 



**Fuel Station** 



## **Sewage Treatment Plant**



## **RO Plant**



## **Rain Water Harvesting**



#### **HUT CAFETERIA**



## **Coffee and Tea shop**



#### **REC CAFE**



CAFÉ – NEAR EB BLOCK



#### **Canteen Block**



## **Dining Room**



## **Boys Hostel Mess Hall**



## **XEROX, PRINTOUT & STATIONERY**



## **Eco friendly Vehicles**

## Solar Bike



E Cycle



## **Battery Operated Car**



## **Fire Safety Equipments**