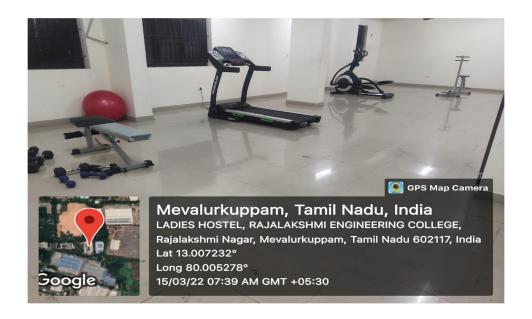

# **REC Campus View**



#### **Outdoor Games**

## Basketball Court - 867.81 Sq. m



#### **Football Ground**



## **Football Ground**



## **Basketball Court Men**



Ball Badminton - 559.43 Sq. m





## Cricket Net for Practice - 95.4 Sq. m





## Volleyball Court with Fencing - 558.06 Sq. m





Kho-Kho 432 Sq. m





# Handball Court 800 Sq. m



Futsal Field 800 Sq. m



## **Relay Girls**



## **Relay Boys**



### Indoor Stadium -1335 Sq. m



#### **Shuttle Badminton**



#### **Table Tennis Doubles**



## **CHESS**



## Auditorium





## **Independence Day Celebration at Seminar hall**



Our College Musical band Unison Performance in Independence Day 2021



#### **Musical Instruments**



#### **YOGA DAY**



## **Boys Hostel Gym**





#### **Ladies Hostel GYM**



## **Boys Hostel-New Building**



#### **G Block Gents Hostel**



#### **Boys New Hostel**



#### **Ladies Hostel**



#### **Health Center**



#### **Consultation room**







## **Beds Facility**



## **Electrical facility**





## **Solar System**



**Transport** 



**Fuel Station** 



## **Sewage Treatment Plant**



## **RO Plant**



## **Rain Water Harvesting**



#### **HUT CAFETERIA**



## **Coffee and Tea shop**



#### **REC CAFE**



CAFÉ – NEAR EB BLOCK



#### **Canteen Block**



## **Dining Room**



## **Boys Hostel Mess Hall**



## **XEROX, PRINTOUT & STATIONERY**



## **Eco friendly Vehicles**

## Solar Bike



E Cycle



## **Battery Operated Car**



## **Fire Safety Equipments**