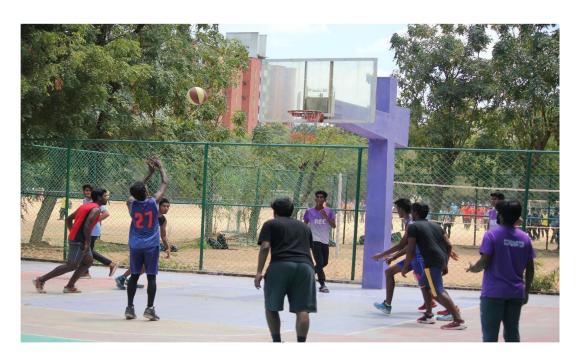

## Basketball Court - 867.81 Sq. m

## **Basketball Court Men**

Ball Badminton - 559.43 Sq. m