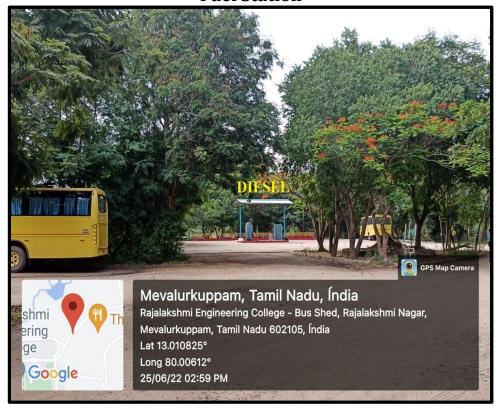

q. m





Kho-Kho 432 Sq. m





# Handball Court 800 Sq. m



Futsal Field 800 Sq. m



## **Relay Girls**



## **Relay Boys**



### Indoor Stadium -1335 Sq. m



#### **Shuttle Badminton**



#### **Table Tennis Doubles**



## **CHESS**



## Auditorium





## **Independence Day Celebration at Seminar hall**



Our College Musical band Unison Performance in Independence Day 2021



#### **Musical Instruments**



#### **YOGA DAY**



## **Boys Hostel Gym**





#### **Ladies Hostel GYM**



## **Boys Hostel-New Building**



#### **G Block Gents Hostel**



#### **Boys New Hostel**



#### **Ladies Hostel**



#### **Health Center**



#### **Consultation room**







## **Beds Facility**



## **Electrical facility**





## **Solar System**



**Transport** 



**Fuel Station** 



## **Sewage Treatment Plant**



## **RO Plant**



## **Rain Water Harvesting**



#### **HUT CAFETERIA**



## **Coffee and Tea shop**



#### **REC CAFE**



CAFÉ – NEAR EB BLOCK



#### **Canteen Block**



## **Dining Room**



## **Boys Hostel Mess Hall**



## **XEROX, PRINTOUT & STATIONERY**



## **Eco friendly Vehicles**

## Solar Bike



E Cycle



## **Battery Operated Car**



## **Fire Safety Equipments**