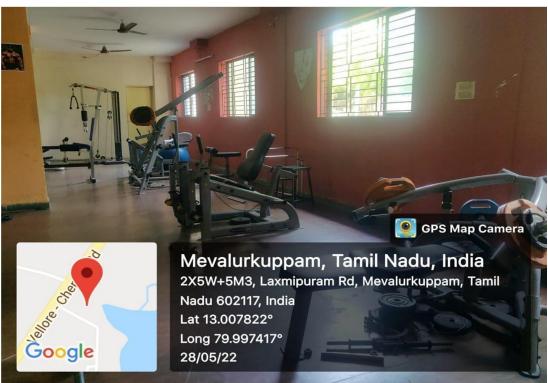

# **REC Campus View**



#### **Outdoor Games**

## Basketball Court - 867.81 Sq. m



#### **Football Ground**



## **Football Ground**



## **Basketball Court Men**



Ball Badminton - 559.43 Sq. m





## Cricket Net for Practice - 95.4 Sq. m





## Volleyball Court with Fencing - 558.06 Sq. m





Kho-Kho 432 Sq. m





# Handball Court 800 Sq. m



Futsal Field 800 Sq. m



## **Relay Girls**



## **Relay Boys**



### Indoor Stadium -1335 Sq. m



#### **Shuttle Badminton**



#### **Table Tennis Doubles**



## **CHESS**



## Auditorium





## **Independence Day Celebration at Seminar hall**



Our College Musical band Unison Performance in Independence Day 2021



#### **Musical Instruments**



#### **YOGA DAY**



## **Boys Hostel Gym**





#### **Ladies Hostel GYM**



## **Boys Hostel-New Building**



#### **G Block Gents Hostel**



#### **Boys New Hostel**



#### **Ladies Hostel**



#### **Health Center**



#### **Consultation room**







## **Beds Facility**



## **Electrical facility**





## **Solar System**



**Transport** 



**Fuel Station** 



## **Sewage Treatment Plant**



## **RO Plant**



## **Rain Water Harvesting**



#### **HUT CAFETERIA**



## **Coffee and Tea shop**



#### **REC CAFE**



CAFÉ – NEAR EB BLOCK



#### **Canteen Block**



## **Dining Room**



## **Boys Hostel Mess Hall**



## **XEROX, PRINTOUT & STATIONERY**



## **Eco friendly Vehicles**

## Solar Bike



E Cycle



## **Battery Operated Car**



## **Fire Safety Equipments**