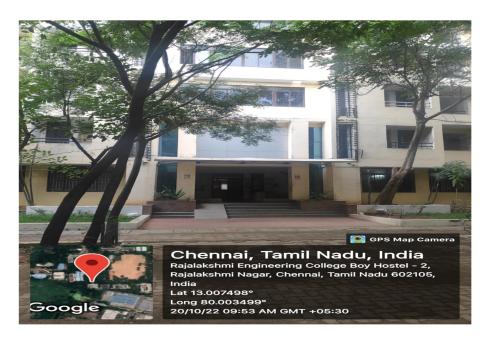

*Outdoor Games**

## Basketball Court - 867.81 Sq. m



#### **Football Ground**



## **Football Ground**



## **Basketball Court Men**



Ball Badminton - 559.43 Sq. m





## Cricket Net for Practice - 95.4 Sq. m





## Volleyball Court with Fencing - 558.06 Sq. m





Kho-Kho 432 Sq. m





# Handball Court 800 Sq. m



Futsal Field 800 Sq. m



## **Relay Girls**



## **Relay Boys**



### Indoor Stadium -1335 Sq. m



#### **Shuttle Badminton**



#### **Table Tennis Doubles**



## **CHESS**



## Auditorium





## **Independence Day Celebration at Seminar hall**



Our College Musical band Unison Performance in Independence Day 2021



#### **Musical Instruments**



#### **YOGA DAY**



## **Boys Hostel Gym**





#### **Ladies Hostel GYM**



## **Boys Hostel-New Building**



#### **G Block Gents Hostel**



#### **Boys New Hostel**



#### **Ladies Hostel**



#### **Health Center**



#### **Consultation room**







## **Beds Facility**



## **Electrical facility**





## **Solar System**



**Transport** 



**Fuel Station** 



## **Sewage Treatment Plant**



## **RO Plant**



## **Rain Water Harvesting**



#### **HUT CAFETERIA**



## **Coffee and Tea shop**



#### **REC CAFE**



CAFÉ – NEAR EB BLOCK



#### **Canteen Block**



## **Dining Room**



## **Boys Hostel Mess Hall**



## **XEROX, PRINTOUT & STATIONERY**



## **Eco friendly Vehicles**

## Solar Bike



E Cycle



## **Battery Operated Car**



## **Fire Safety Equipments**