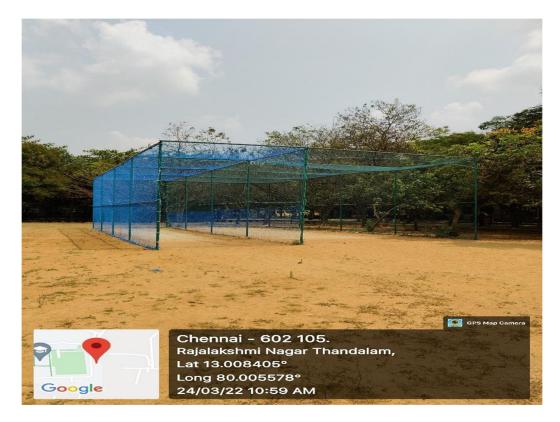

# **REC Campus View**



#### **Outdoor Games**

## Basketball Court - 867.81 Sq. m



#### **Football Ground**



## **Football Ground**



## **Basketball Court Men**



Ball Badminton - 559.43 Sq. m





## Cricket Net for Practice - 95.4 Sq. m





## Volleyball Court with Fencing - 558.06 Sq. m





Kho-Kho 432 Sq. m





# Handball Court 800 Sq. m



Futsal Field 800 Sq. m



## **Relay Girls**



## **Relay Boys**



### Indoor Stadium -1335 Sq. m



#### **Shuttle Badminton**



#### **Table Tennis Doubles**



## **CHESS**



## Auditorium





## **Independence Day Celebration at Seminar hall**



Our College Musical band Unison Performance in Independence Day 2021



#### **Musical Instruments**



#### **YOGA DAY**



## **Boys Hostel Gym**





#### **Ladies Hostel GYM**



## **Boys Hostel-New Building**



#### **G Block Gents Hostel**



#### **Boys New Hostel**



#### **Ladies Hostel**



#### **Health Center**



#### **Consultation room**







## **Beds Facility**



## **Electrical facility**





## **Solar Sy