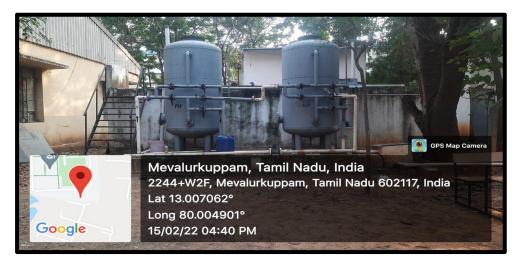

# Handball Court 800 Sq. m



Futsal Field 800 Sq. m



## **Relay Girls**



## **Relay Boys**



### Indoor Stadium -1335 Sq. m



#### **Shuttle Badminton**



#### **Table Tennis Doubles**



## **CHESS**



## Auditorium





## **Independence Day Celebration at Seminar hall**



Our College Musical band Unison Performance in Independence Day 2021



#### **Musical Instruments**



#### **YOGA DAY**



## **Boys Hostel Gym**





#### **Ladies Hostel GYM**



## **Boys Hostel-New Building**



#### **G Block Gents Hostel**



#### **Boys New Hostel**



#### **Ladies Hostel**



#### **Health Center**



#### **Consultation room**







## **Beds Facility**



## **Electrical facility**





## **Solar System**



**Transport** 



**Fuel Station** 



## **Sewage Treatment Plant**



## **RO Plant**



## **Rain Water Harvesting**



#### **HUT CAFETERIA**



## **Coffee and Tea shop**



#### **REC CAFE**



CAFÉ – NEAR EB BLOCK



#### **Canteen Block**



## **Dining Room**



## **Boys Hostel Mess Hall**



## **XEROX, PRINTOUT & STATIONERY**



## **Eco friendly Vehicles**

## Solar Bike



E Cycle



## **Battery Operated Car**



## **Fire Safety Equipments**