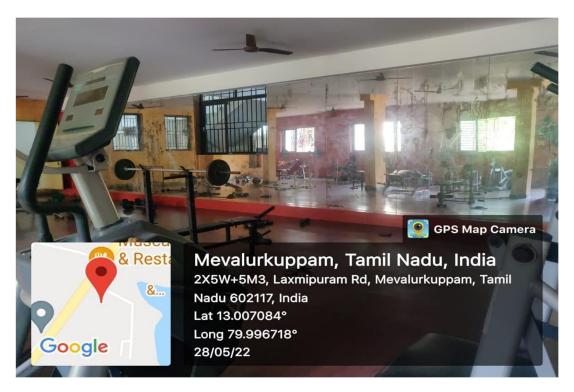

# **REC Campus View**



#### **Outdoor Games**

## Basketball Court - 867.81 Sq. m



#### **Football Ground**



## **Football Ground**



## **Basketball Court Men**



Ball Badminton - 559.43 Sq. m





## Cricket Net for Practice - 95.4 Sq. m





## Volleyball Court with Fencing - 558.06 Sq. m





Kho-Kho 432 Sq. m





# Handball Court 800 Sq. m



Futsal Field 800 Sq. m



## **Relay Girls**



## **Relay Boys**



### Indoor Stadium -1335 Sq. m



#### **Shuttle Badminton**



#### **Table Tennis Doubles**



## **CHESS**



## Auditorium





## **Independence Day Celebration at Seminar hall**



Our College Musical band Unison Performance in Independence Day 2021



#### **Musical Instruments**



#### **YOGA DAY**



## **Boys Hostel Gym**





#### **Ladies Hostel GYM**



## **Boys Hostel-New Building**



#### **G Block Gents Hostel**



#### **Boys New Hostel**



#### **Ladies Hostel**



#### **Health Center**



#### **Consultation room**







## **Beds Facility**



## **Electrical facility**





## **Solar System**



**Transport** 



**Fuel Station** 



## **Sewage Treatment Plant**



## **RO Plant**



## **Rain Water Harvesting**



#### **HUT CAFETERIA**



## **Coffee and Tea shop**



#### **REC CAFE**



CAFÉ – NEAR EB BLOCK



#### **Canteen Block**



## **Dining Room**



## **Boys Hostel Mess Hall**



## **XEROX, PRINTOUT & STATIONERY**



## **Eco friendly Vehicles**

## Solar Bike



E Cycle



## **Battery Operated Car**



## **Fire Safety Equipments**