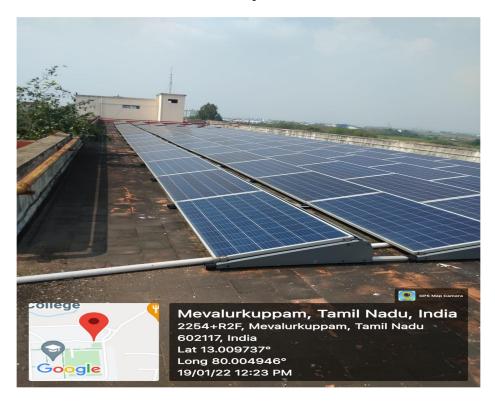

olleyball Court with Fencing - 558.06 Sq. m





Kho-Kho 432 Sq. m





# Handball Court 800 Sq. m



Futsal Field 800 Sq. m



## **Relay Girls**



## **Relay Boys**



### Indoor Stadium -1335 Sq. m



#### **Shuttle Badminton**



#### **Table Tennis Doubles**



## **CHESS**



## Auditorium





## **Independence Day Celebration at Seminar hall**



Our College Musical band Unison Performance in Independence Day 2021



#### **Musical Instruments**



#### **YOGA DAY**



## **Boys Hostel Gym**





#### **Ladies Hostel GYM**



## **Boys Hostel-New Building**



#### **G Block Gents Hostel**



#### **Boys New Hostel**



#### **Ladies Hostel**



#### **Health Center**



#### **Consultation room**







## **Beds Facility**



## **Electrical facility**





## **Solar System**



**Transport** 



**Fuel Station** 



## **Sewage Treatment Plant**



## **RO Plant**



## **Rain Water Harvesting**



#### **HUT CAFETERIA**



## **Coffee and Tea shop**



#### **REC CAFE**



CAFÉ – NEAR EB BLOCK



#### **Canteen Block**



## **Dining Room**



## **Boys Hostel Mess Hall**



## **XEROX, PRINTOUT & STATIONERY**



## **Eco friendly Vehicles**

## Solar Bike



E Cycle



## **Battery Operated Car**



## **Fire Safety Equipments**