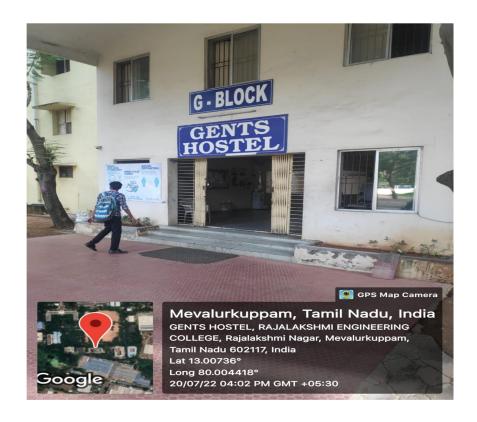

ourt - 867.81 Sq. m



#### **Football Ground**



## **Football Ground**



## **Basketball Court Men**



Ball Badminton - 559.43 Sq. m





## Cricket Net for Practice - 95.4 Sq. m





## Volleyball Court with Fencing - 558.06 Sq. m





Kho-Kho 432 Sq. m





# Handball Court 800 Sq. m



Futsal Field 800 Sq. m



## **Relay Girls**



## **Relay Boys**



### Indoor Stadium -1335 Sq. m



#### **Shuttle Badminton**



#### **Table Tennis Doubles**



## **CHESS**



## Auditorium





## **Independence Day Celebration at Seminar hall**



Our College Musical band Unison Performance in Independence Day 2021



#### **Musical Instruments**



#### **YOGA DAY**



## **Boys Hostel Gym**





#### **Ladies Hostel GYM**



## **Boys Hostel-New Building**



#### **G Block Gents Hostel**



#### **Boys New Hostel**



#### **Ladies Hostel**



#### **Health Center**



#### **Consultation room**







## **Beds Facility**



## **Electrical facility**





## **Solar System**



**Transport** 



**Fuel Station** 



## **Sewage Treatment Plant**



## **RO Plant**



## **Rain Water Harvesting**



#### **HUT CAFETERIA**



## **Coffee and Tea shop**



#### **REC CAFE**



CAFÉ – NEAR EB BLOCK



#### **Canteen Block**



## **Dining Room**



## **Boys Hostel Mess Hall**



## **XEROX, PRINTOUT & STATIONERY**



## **Eco friendly Vehicles**

## Solar Bike



E Cycle



## **Battery Operated Car**



## **Fire Safety Equipments**