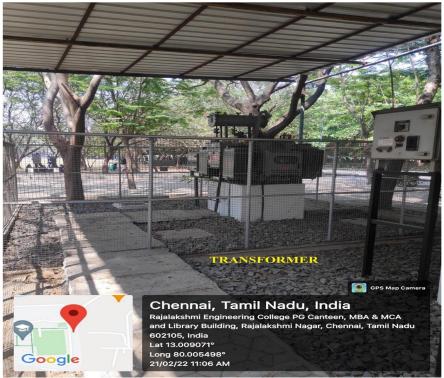

- 95.4 Sq. m





## Volleyball Court with Fencing - 558.06 Sq. m





Kho-Kho 432 Sq. m





# Handball Court 800 Sq. m



Futsal Field 800 Sq. m



## **Relay Girls**



## **Relay Boys**



### Indoor Stadium -1335 Sq. m



#### **Shuttle Badminton**



#### **Table Tennis Doubles**



## **CHESS**



## Auditorium





## **Independence Day Celebration at Seminar hall**



Our College Musical band Unison Performance in Independence Day 2021



#### **Musical Instruments**



#### **YOGA DAY**



## **Boys Hostel Gym**





#### **Ladies Hostel GYM**



## **Boys Hostel-New Building**



#### **G Block Gents Hostel**



#### **Boys New Hostel**



#### **Ladies Hostel**



#### **Health Center**



#### **Consultation room**







## **Beds Facility**



## **Electrical facility**





## **Solar System**



**Transport** 



**Fuel Station** 



## **Sewage Treatment Plant**



## **RO Plant**



## **Rain Water Harvesting**



#### **HUT CAFETERIA**



## **Coffee and Tea shop**



#### **REC CAFE**



CAFÉ – NEAR EB BLOCK



#### **Canteen Block**



## **Dining Room**



## **Boys Hostel Mess Hall**



## **XEROX, PRINTOUT & STATIONERY**



## **Eco friendly Vehicles**

## Solar Bike



E Cycle



## **Battery Operated Car**



## **Fire Safety Equipments**