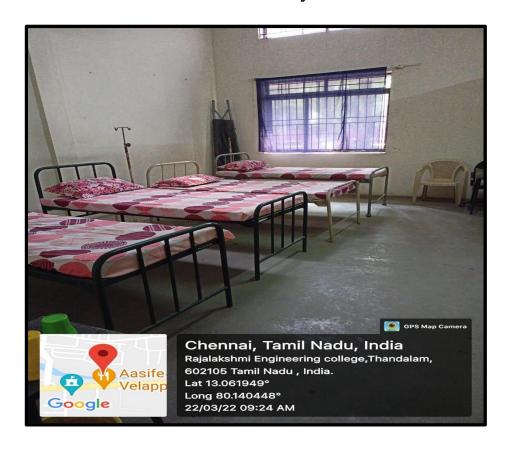

## Cricket Net for Practice - 95.4 Sq. m





## Volleyball Court with Fencing - 558.06 Sq. m





Kho-Kho 432 Sq. m





# Handball Court 800 Sq. m



Futsal Field 800 Sq. m



## **Relay Girls**



## **Relay Boys**



### Indoor Stadium -1335 Sq. m



#### **Shuttle Badminton**



#### **Table Tennis Doubles**



## **CHESS**



## Auditorium





## **Independence Day Celebration at Seminar hall**



Our College Musical band Unison Performance in Independence Day 2021



#### **Musical Instruments**



#### **YOGA DAY**



## **Boys Hostel Gym**





#### **Ladies Hostel GYM**



## **Boys Hostel-New Building**



#### **G Block Gents Hostel**



#### **Boys New Hostel**



#### **Ladies Hostel**



#### **Health Center**



#### **Consultation room**







## **Beds Facility**



## **Electrical facility**





## **Solar System**



**Transport** 



**Fuel Station** 



## **Sewage Treatment Plant**



## **RO Plant**



## **Rain Water Harvesting**



#### **HUT CAFETERIA**



## **Coffee and Tea shop**



#### **REC CAFE**



CAFÉ – NEAR EB BLOCK



#### **Canteen Block**



## **Dining Room**



## **Boys Hostel Mess Hall**



## **XEROX, PRINTOUT & STATIONERY**



## **Eco friendly Vehicles**

## Solar Bike



E Cycle



## **Battery Operated Car**



## **Fire Safety Equipments**