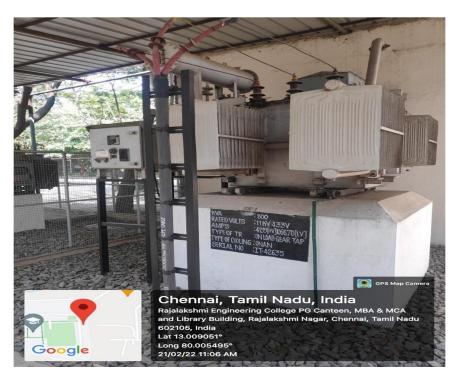

ce - 95.4 Sq. m





## Volleyball Court with Fencing - 558.06 Sq. m





Kho-Kho 432 Sq. m





# Handball Court 800 Sq. m



Futsal Field 800 Sq. m



## **Relay Girls**



## **Relay Boys**



### Indoor Stadium -1335 Sq. m



#### **Shuttle Badminton**



#### **Table Tennis Doubles**



## **CHESS**



## Auditorium





## **Independence Day Celebration at Seminar hall**



Our College Musical band Unison Performance in Independence Day 2021



#### **Musical Instruments**



#### **YOGA DAY**



## **Boys Hostel Gym**





#### **Ladies Hostel GYM**



## **Boys Hostel-New Building**



#### **G Block Gents Hostel**



#### **Boys New Hostel**



#### **Ladies Hostel**



#### **Health Center**



#### **Consultation room**







## **Beds Facility**



## **Electrical facility**





## **Solar System**



**Transport** 



**Fuel Station** 



## **Sewage Treatment Plant**



## **RO Plant**



## **Rain Water Harvesting**



#### **HUT CAFETERIA**



## **Coffee and Tea shop**



#### **REC CAFE**



CAFÉ – NEAR EB BLOCK



#### **Canteen Block**



## **Dining Room**



## **Boys Hostel Mess Hall**



## **XEROX, PRINTOUT & STATIONERY**



## **Eco friendly Vehicles**

## Solar Bike



E Cycle



## **Battery Operated Car**



## **Fire Safety Equipments**